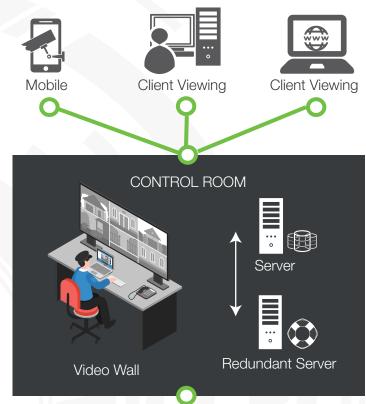

From any control room operator's perspective this is the ideal scenario as all this and more is controlled from the Cathexis UI making it a simple seamless integration with a focus on effectiveness and efficiency.

### **INTEGRATION CAPABILITIES**

- Access control and CCTV on a single platform for simplified operation.
- Ability to associate cameras to the precise access control event for real-time visual identification.
- Graphical representation of status and events on the map interface.
- Mining of the database to find access control events and associated video footage.
- Create unique actions on specific access control events. e.g:
  - Switch access point camera to selected screen
  - Send event info to local or off-site control room
  - Send email or SMS notifications
  - Move PTZ cameras to preset positions associated with access points
  - Play audio clips
  - Switch outputs